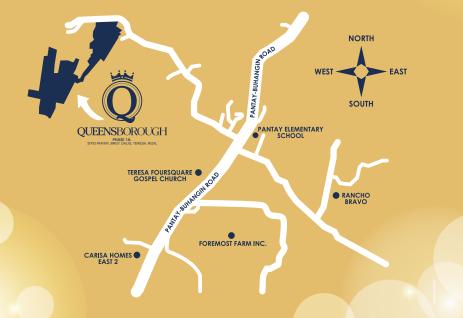

st offering of Amanaland Corporation. Welcome home to Queensborough Phase 1A! Located at Sitio Pantay, Brgy. Dalig, Teresa, Rizal, the light and easy surrounding of the province brings enlightenment to ones well-being. So own now and start living in the bright side, only at Queensborough Phase 1A!



DHSUD LS No.: 0001588 Date Completion: June 30, 2028 Maximum Selling Price: 2,500,000.00 DHSUD License to Sell Advertisement Approval: **Owned and Developed by Amanaland Corporation** 

#### **FLYERS**

### **HOUSE MODELS**



TOWNHOUSE 44-C FLOOR AREA: 44 SQ. M.



FEATURES AND AMENITIES

#### ntrance Gate with Guardhouse, Multipurpose Hal Basketball Court, Material Recovery Facility,

Centralized Water Supply, Concrete Roads, Curbs and Gutters, Underground Drainage System.

## VICINITY MAP