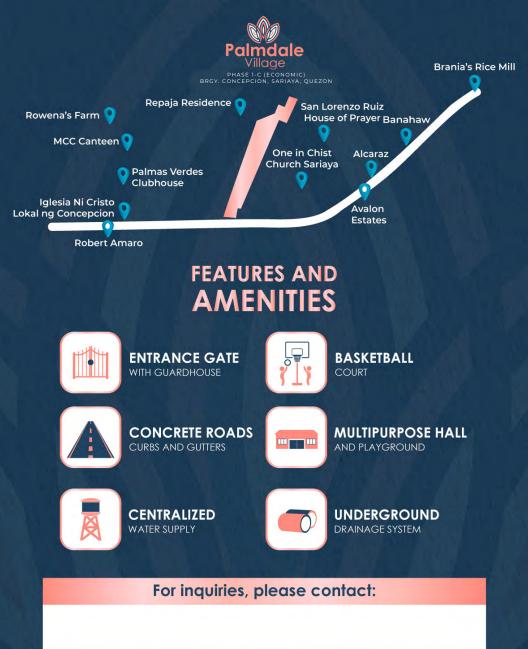

the metropolis. Living in a house with extra outdoor space is something most families relish. The new Palmdale Village Phase 1-C (Economic) holds a certain charm to Filipino families looking for a modestly-size and traditional house and lot.

Homes for Filipino families. Escape from concrete jungle and come home to your peaceful and relaxing new home that awaits you at Palmdale Village Phase 1-C (Economic), Brgy. Concepcion, Sariaya, Quezon.

## SOCIALIZED TOWNHOUSE 33.60 SQ.M.

Available thru In-House & Pag-IBIG Financing

DOMINIC OCHOA

## DHSUD LS No. : 0001860

Architect's Perspective

Date Completion : December 31, 2028 Maximum Selling Price : P 2,500,000.00 DHSUD License to Sell Advertisement Approval: AA-R4A-043024-0162 Owned and Developed By Amanaland Corporation

## VICINITY MAP